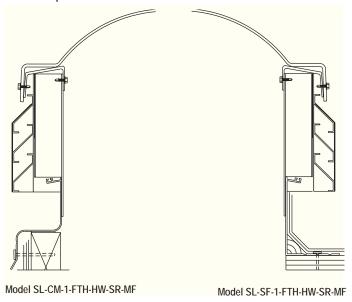

## **Typical Curb Mount and Self-Flashing Details**

**Specifications:** Louvered Fiberglass Skylights shall be No.\_\_\_as manufactured by Bristolite Skylights, Santa Ana, Calif. The fiberglass dome shall be a molded one piece unit with integral counterflashing skirt to eliminate any dependence on gaskets, sealants or flow-through designs. The Fiberglass shall consist of neopentyl glycol isothalic gelcoat laminate with an acrylic modified polyester based resin and silene glass fiber. The fiberglass dome comes attached to a louvered frame. The louvers will be fixed storm resistant louver blades of 6063-T5 aluminum and shall be continuous. The louvered frame is attached to a base frame of 6063-T5 aluminum with a 2-3/4" roof flange and shall be installed either on a 1-1/2" wide curb furnished by others or on its own 4" high selfflashing curb fabricated from aluminum with a 2-3/4" roof flange. Materials are to be self-extinguishing Approved Plastic Rated CC-1.All units are to be guaranteed against defective workmanship and materials.