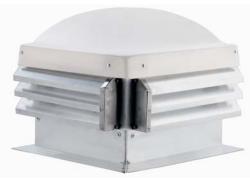

## Fiberglass Aluminum Framed Louvered Skylight Dome Model SL

The Fiberglass Aluminum Framed Ventilator Domes are skylights with maximum ventilating capacity consistent with moisture resistant design and low profiles.

**Specifications:** Louvered Fiberglass Skylights shall be No.\_\_\_as manufactured by Bristolite Skylights, Santa Ana, Calif. The fiberglass dome shall be a molded one piece unit with integral counterflashing skirt to eliminate any dependence on gaskets, sealants or flow-through designs. The Fiberglass shall consist of neopentyl glycol isothalic gelcoat laminate with an acrylic modified polyester based resin and silene glass fiber. The fiberglass dome comes attached to a louvered frame. The louvers will be fixed storm resistant louver blades of 6063-T5 aluminum and shall be continuous. The louvered frame is attached to a base frame of 6063-T5 aluminum with a 2-3/4" roof flange and shall be installed either on a 1-1/2" wide curb furnished by others or on its own 4" high selfflashing curb fabricated from aluminum with a 2-3/4" roof flange. Materials are to be self-extinguishing Approved Plastic Rated CC-1.All units are to be guaranteed against defective workmanship and materials.